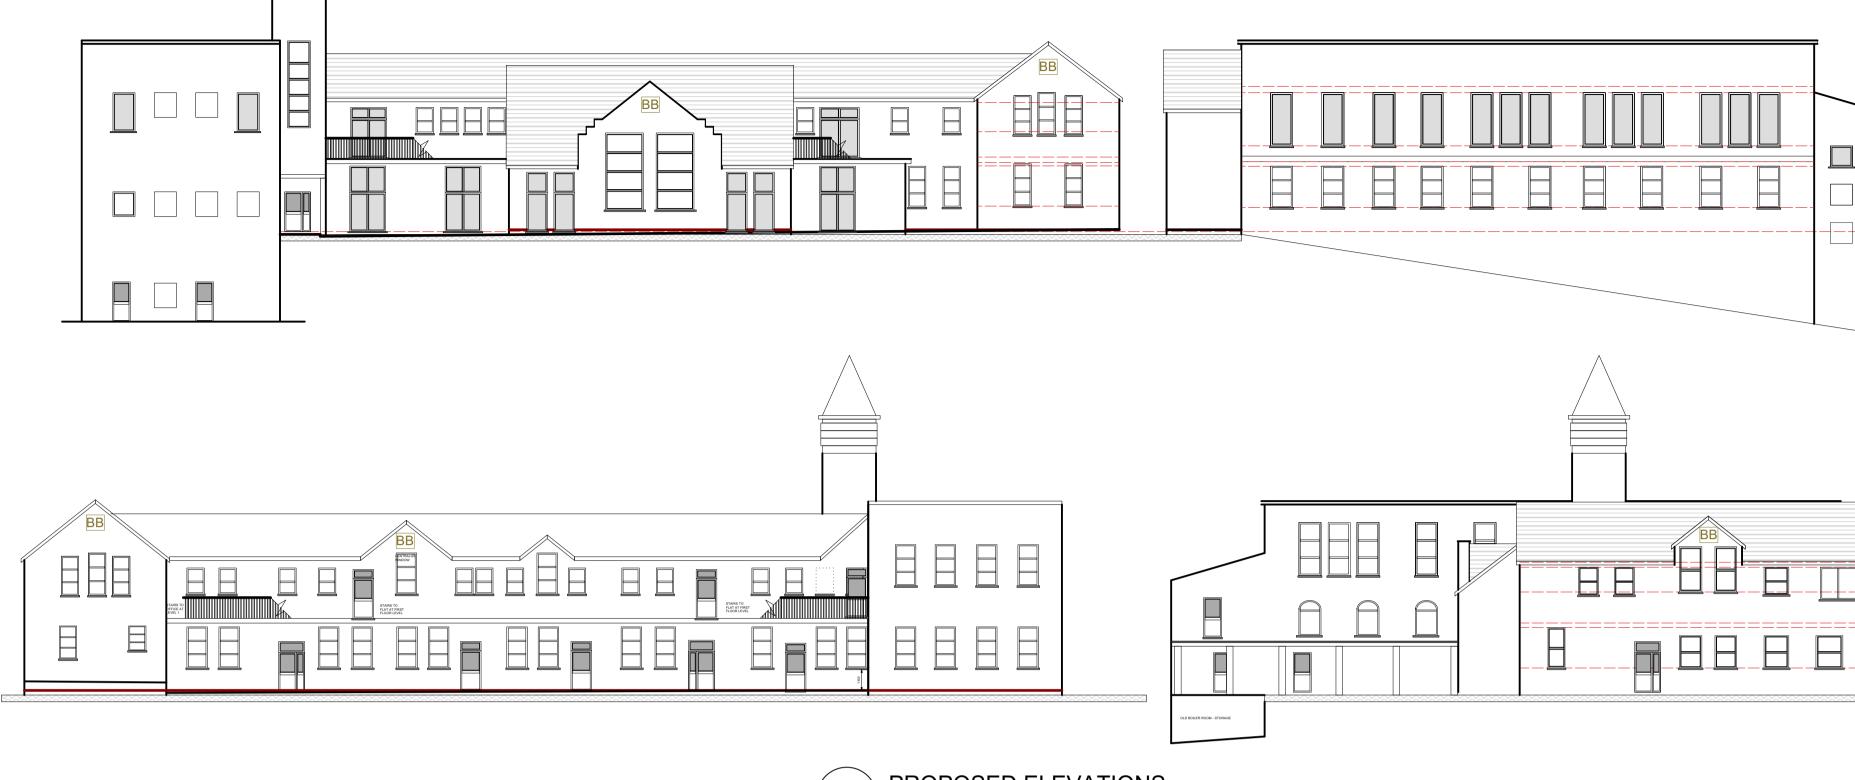

1

 BB =
 Closed-fronted bird boxes need to be placed away

 From direct sunlight and prevailing winds, so facing

 between east and north is ideal. Ensure that entrances

 to the boxes are not impeded by vegetation, wires etc.

 Boxes need to be a minimum of 1.5m from the ground.

 ONE BOX TO BE ADDED TO EACH GABLE END OF

 BUILDING.

| ±    |
|------|
| <br> |
|      |

| Schedule of Finishes |                                                                                |                     |  |
|----------------------|--------------------------------------------------------------------------------|---------------------|--|
| ltem                 | Туре                                                                           | Colour              |  |
| Ridge tiles          | Dry Vented clay                                                                | Blue/black          |  |
| Roof                 | Synthetic slate<br>& zinc profile                                              | Blue/black          |  |
| Facia & soffits      | UPVC                                                                           | TBD                 |  |
| Gutters              | UPVC                                                                           | TBD                 |  |
| Down-pipes           | UPVC                                                                           | TBD                 |  |
| Walls                | Smooth texture cement<br>render, with stone work<br>or similar where indicated | Textured cement tbc |  |
| Front and back door  | UPVC                                                                           | TBD                 |  |
| Windows              | UPVC                                                                           | TBD                 |  |
| Window cills         | Natural slate                                                                  | Blue/black          |  |