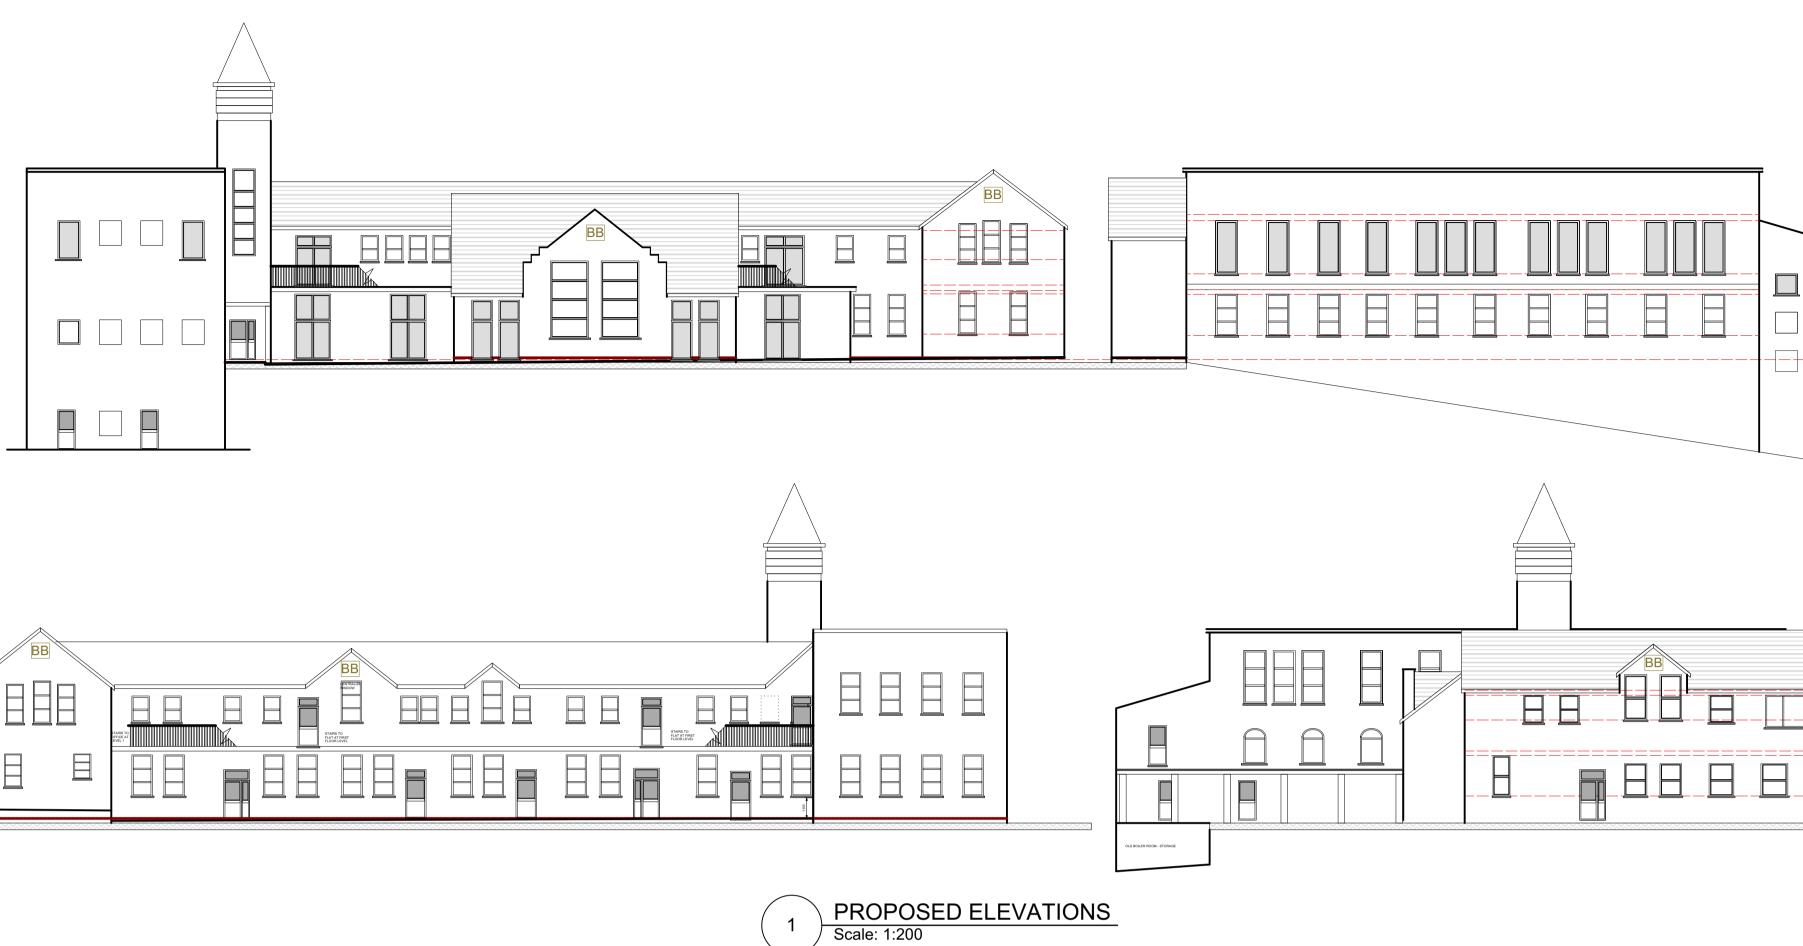

1

 BB =
 Closed-fronted bird boxes need to be placed away

 From direct sunlight and prevailing winds, so facing

 between east and north is ideal. Ensure that entrances

 to the boxes are not impeded by vegetation, wires etc.

 Boxes need to be a minimum of 1.5m from the ground.

 ONE BOX TO BE ADDED TO EACH GABLE END OF

 BUILDING.

| ±    |
|------|
| <br> |
|      |

| Schedule of Finishes |                                                                                |                     |  |
|----------------------|--------------------------------------------------------------------------------|---------------------|--|
| ltem                 | Туре                                                                           | Colour              |  |
| Ridge tiles          | Dry Vented clay                                                                | Blue/black          |  |
| Roof                 | Synthetic slate<br>& zinc profile                                              | Blue/black          |  |
| Facia & soffits      | UPVC                                                                           | TBD                 |  |
| Gutters              | UPVC                                                                           | TBD                 |  |
| Down-pipes           | UPVC                                                                           | TBD                 |  |
| Walls                | Smooth texture cement<br>render, with stone work<br>or similar where indicated | Textured cement tbc |  |
| Front and back door  | UPVC                                                                           | TBD                 |  |
| Windows              | UPVC                                                                           | TBD                 |  |
| Window cills         | Natural slate                                                                  | Blue/black          |  |